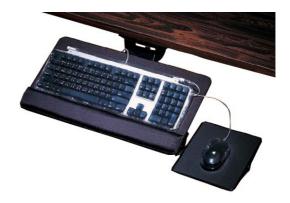

## **ERGONOMIC KEYBOARD DRAWER (FC-2150)**

- Mounted under desk
- Iron platform with iron mouse pad
- Using GEL Wrist Pad
- Platform tilt adjustment angle:
  +15° to -20°
- Base swivel: 360°
- Maximum height adjustment: 16cm
- Keyboard upwards adjustment: 6cm
- Keyboard downwards adjustment: 10cm

| CONFIGURATION                  |                                              |
|--------------------------------|----------------------------------------------|
| PLATFORM TILT ADJUSTMENT ANGLE | +15° to -20°                                 |
| BASE SWIVEL                    | 360°                                         |
| MAXIMUM HEIGHT ADJUSTMENT      | 16cm                                         |
| KEYBOARD UPWARDS ADJUSTMENT    | 6cm                                          |
| KEYBOARD DOWNWARDS ADJUSTMENT  | 10cm                                         |
| PHYSICAL                       |                                              |
| MATERIAL                       | Iron platform; iron mouse pad; gel wrist pad |
| SLIDE DIMENSION                | 45cm x 13.6cm                                |
| KEYBOARD PLATFORM DIMENSION    | 50cm x 26 cm                                 |