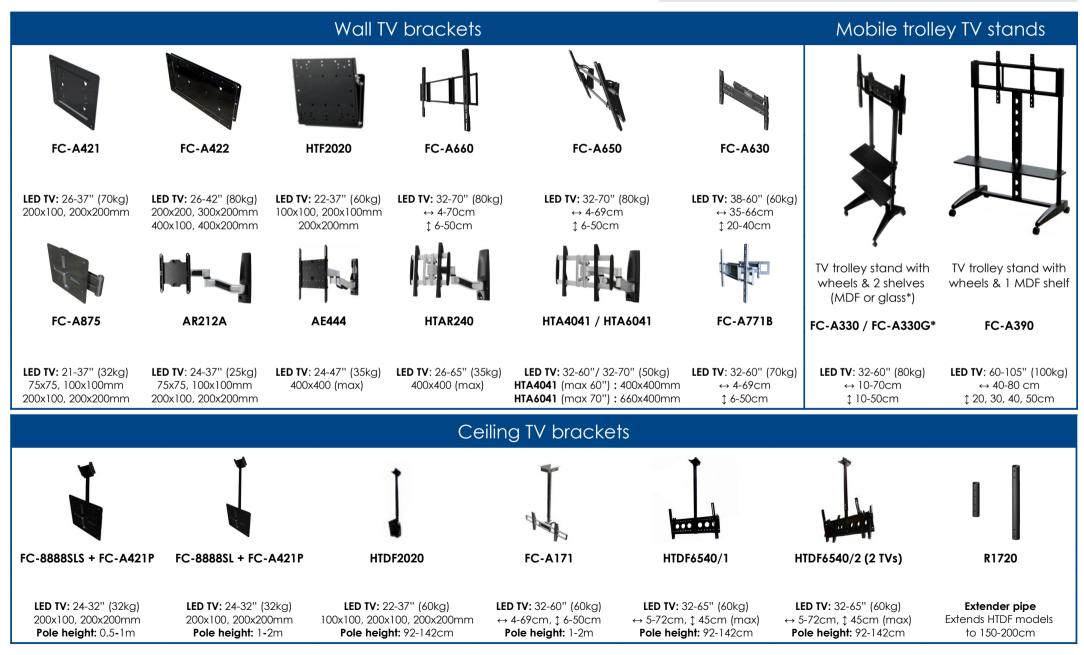

## Lines TV brackets & mobile trolley stands

#### JIA YING TRADING PTE LTD www.jiaying.com

#### LADDERS & HARDWARE PTE LTD

www.laddersandhardware.com

1 Rochor Canal Road, #02-37/ 67, Sim Lim Square, Singapore 188504 Tel: (+65) 6336-0404 | jiaying@singnet.com.sg / email@jiaying.com

Models and prices are subject to change without prior notice. Information is accurate as at 25-12-2015.