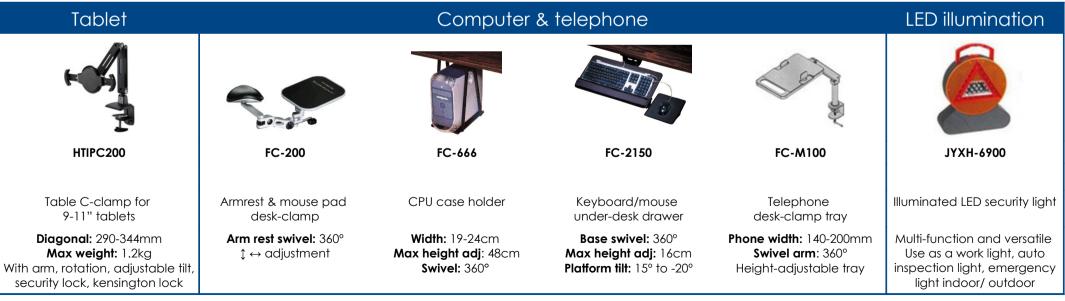

im Lim Square, Singapore 188504 Tel: (+65) 6336-0404 | jiaying@singnet.com.sg / email@jiaying.com



- All LED/ LCD computer monitor brackets are compliant to VESA MIS-D (75x75, 100x100mm) mounting hole patterns unless specified otherwise.
- <sup>1</sup>Selected table stand models are compliant to VESA MIS-D (75x75, 100x100mm) and VESA MIS-E (200x100mm) mounting hole patterns, supporting up to 32" monitors.
- Models and prices are subject to change without prior notice. Information is accurate as at 25-12-2015.

### Laptop, projector, tablet & others Lines

#### JIA YING TRADING PTE LTD LADDERS & HARDWARE PTE LTD www.iiavina.com

www.laddersandhardware.com

1 Rochor Canal Road, #02-37/67, Sim Lim Sauare, Sinaapore 188504 Tel: (+65) 6336-0404 | ijavina@sinanet.com.sa / email@ijavina.com





<sup>2</sup>Can also mount up to 27" LED monitors by removing the laptop tray. ٠

٠ Models and prices are subject to change without prior notice. Information is accurate as at 25-12-2015.