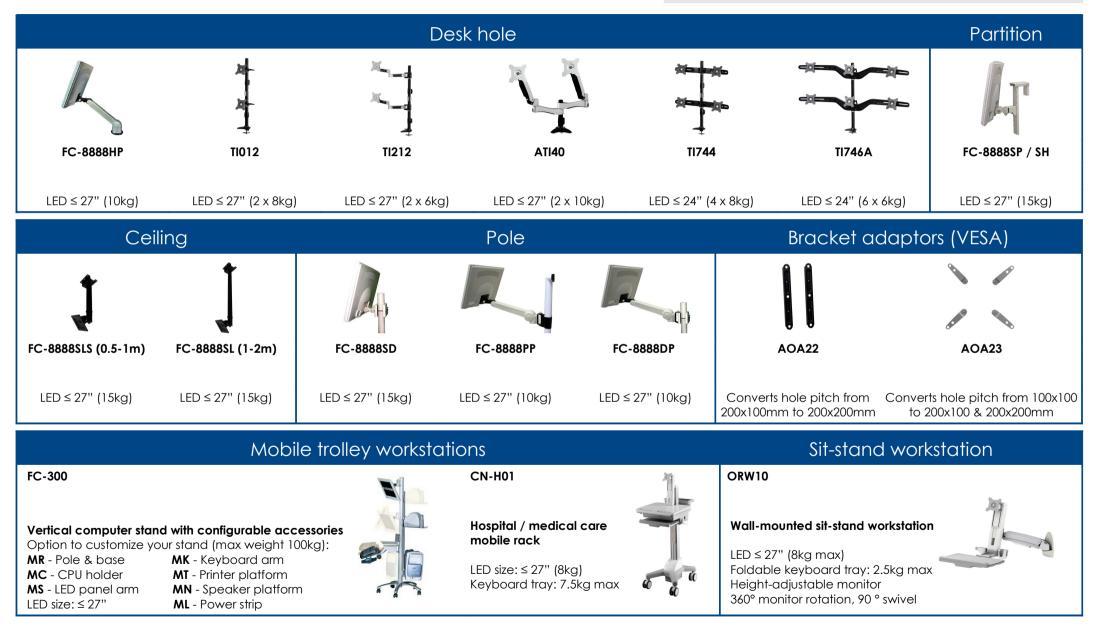

# Lines LED computer monitor brackets

JIA YING TRADING PTE LTD LADDERS &

www.jiaying.com

LADDERS & HARDWARE PTE LTD

www.laddersandhardware.com

1 Rochor Canal Road, #02-37/ 67, Sim Lim Square, Singapore 188504 Tel: (+65) 6336-0404 | jiaying@singnet.com.sg / email@jiaying.com

- All LED/ LCD computer monitor brackets are compliant to VESA MIS-D (75x75, 100x100mm) mounting hole patterns unless specified otherwise.
- <sup>1</sup>Selected table stand models are compliant to VESA MIS-D (75x75, 100x100mm) and VESA MIS-E (200x100mm) mounting hole patterns, supporting up to 32" monitors.
- Models and prices are subject to change without prior notice. Information is accurate as at 25-12-2015.