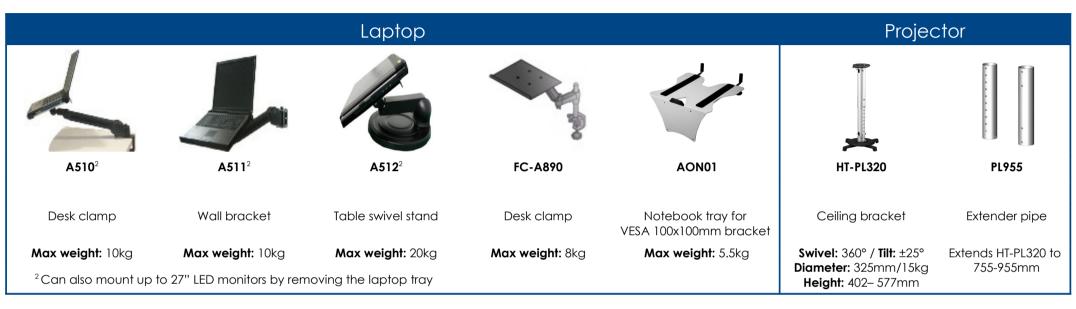

### Laptop, projector, tablet & others Lines

#### JIA YING TRADING PTE LTD LADDERS & HARDWARE PTE LTD www.iiavina.com

www.laddersandhardware.com

1 Rochor Canal Road, #02-37/67, Sim Lim Sauare, Sinaapore 188504 Tel: (+65) 6336-0404 | ijavina@sinanet.com.sa / email@ijavina.com

<sup>2</sup>Can also mount up to 27" LED monitors by removing the laptop tray. ٠

٠ Models and prices are subject to change without prior notice. Information is accurate as at 25-12-2015.