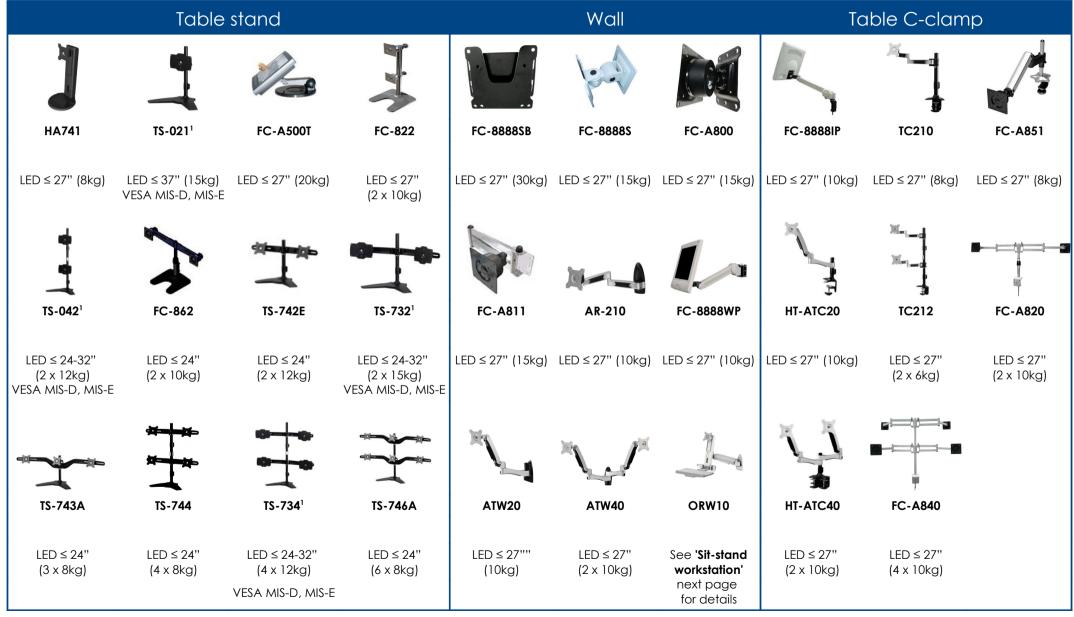

# Lines LED computer monitor brackets

JIA YING TRADING PTE LTD LADE

www.jiaying.com

LADDERS & HARDWARE PTE LTD

www.laddersandhardware.com

1 Rochor Canal Road, #02-37/ 67, Sim Lim Square, Singapore 188504 Tel: (+65) 6336-0404 | jiaying@singnet.com.sg / email@jiaying.com

• All LED/ LCD computer monitor brackets are compliant to VESA MIS-D (75x75, 100x100mm) mounting hole patterns unless specified otherwise.

• <sup>1</sup>Selected table stand models are compliant to VESA MIS-D (75x75, 100x100mm) and VESA MIS-E (200x100mm) mounting hole patterns, supporting up to 32" monitors.

• Models and prices are subject to change without prior notice. Information is accurate as at 25-12-2015.